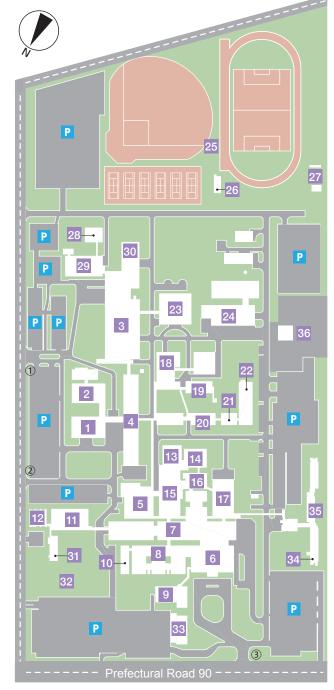

## Campus Map

## Campus Map

- Administration Bureau Building
- Lecture and Practical Training Building
- Integrated Research
- Clinical Lecture Building
- Hospital
- Ward
- **Outpatient Consultation**
- Restaurant Building
- Telemedicine Center
- Shared Building(A)
- Shared Building(B)
- MRI-CT Building
- Radiation Facility
- Central Clinical Building A
- Special Clinical Building
- Animal Laboratory for

- Laboratory for Radioactive Isotope Research
- Central Laboratory for Research and Education
- Clinical Research Building
- Shared Research Building
- Nursing Course Building
- Mechanical Building
- Sports Ground
- Clubrooms
- Japanese Archery Hall
- Martial Arts Hall
- Gymnasium
- Welfare Facility
- Day Nursery
- Outdoor Rehabilitation Space
- Midorigaoka Terrace
- - Family House (Hospital Hospitality House)
- Central Clinical Building B **Dormitory for Nurses**
- Air Ambulance Heliport Medical Research

- ←Twin Harp Bridge
- 1 Campus Entrance
- ② Main Gate of University
- 3 Main Gate of Hospital