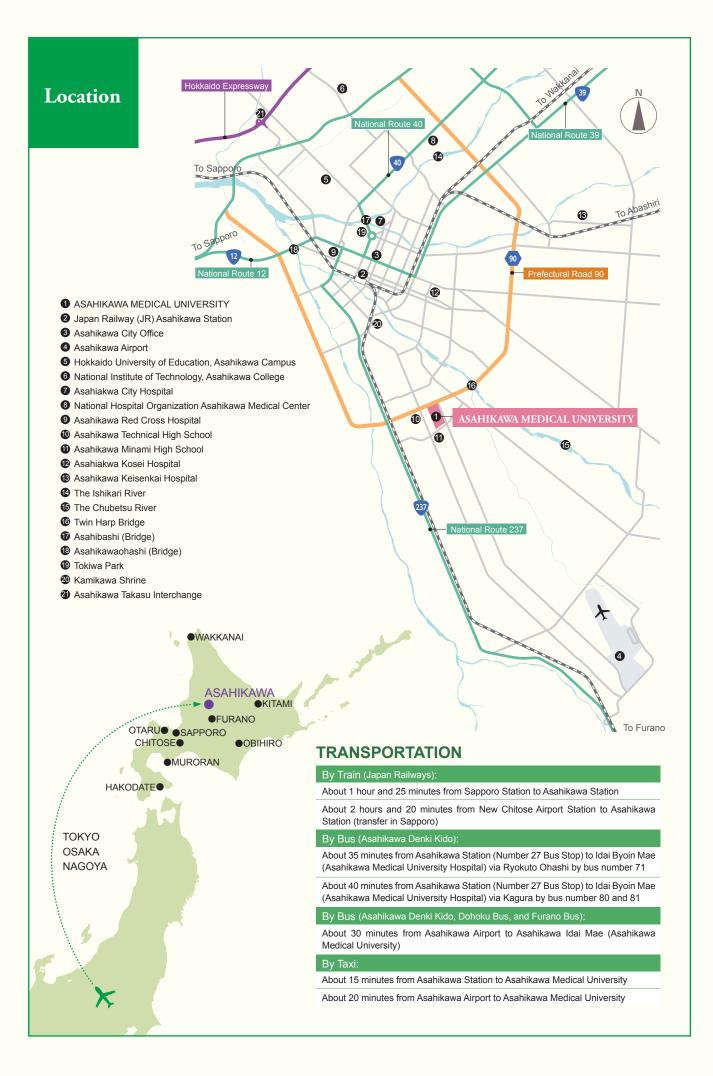

- ←Twin Harp Bridge
- 1 Campus Entrance
- ② Main Gate of University
- 3 Main Gate of Hospital